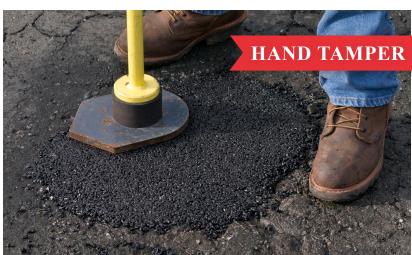

GensumerReports

SIMPLE INSTALLATION: JUST POUR, WATER AND TAMP FOR A PERMANENT REPAIR.

AQUAPHALT'S Shock-Absorbing Hand Tamper

- Built-in shock absorber
- Reduces vibrations
- · Reduces stress on forearms and back