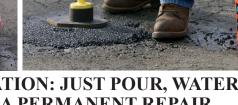

GensumerReports

SIMPLE INSTALLATION: JUST POUR, WATER AND TAMP FOR A PERMANENT REPAIR.

AQUAPHALT'S Shock-Absorbing Hand Tamper

- Built-in shock absorber
- Reduces vibrations
- · Reduces stress on forearms and back