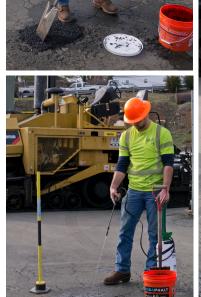

GensumerReports

SIMPLE INSTALLATION: JUST POUR, WATER AND TAMP FOR A PERMANENT REPAIR.

AQUAPHALT'S Shock-Absorbing Hand Tamper

- Built-in shock absorber
- Reduces vibrations
- · Reduces stress on forearms and back